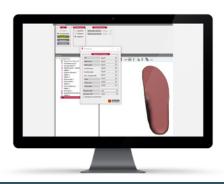

4. FREE MODELLING OF BOTTOM PROFILES
Individual modelling with all known tools, as well as easy
integration of elements, such as reinforcements, cavities etc.