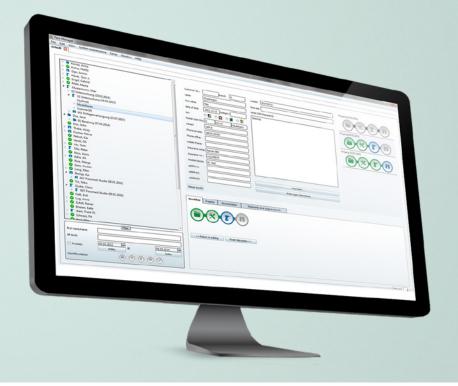

## THE NEW PARO360 SOFTWARE

New, clear paroManager with tablet integration and workflow, new filter options and Multi-database capability.

MODELLING WITH BOTH FEET
 Simple drag and drop of elements from one side to the other side