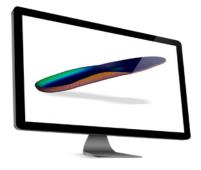

3. AUTOMATIC GENERATION OF MATCHING 3D BOTTOM PROFILES FROM THE MODELLED SURFACE All foot shapes can be milled on both sides regardless of shape

2. CONNECTION TOP AND BOTTOM SIDE PROFILES Maximum reduction of manual post-processing